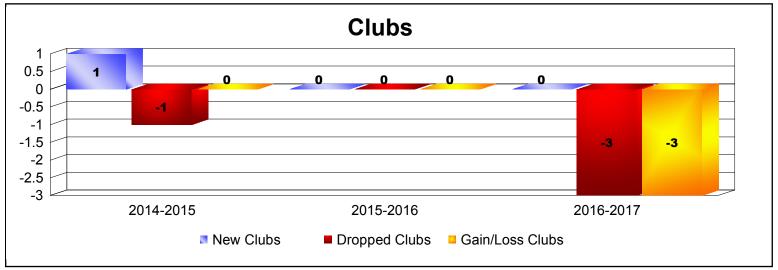

**Disbanded Districts**As of June 2017 Cumulative

| Year      | New<br>Clubs | Dropped<br>Clubs | Gain/<br>Loss<br>Clubs | New<br>Members | Charter<br>Members | Reinstate<br>Members | Transfer<br>Members | Total<br>Member<br>Added | Total<br>Members<br>Dropped | Gain/<br>Loss<br>Members |
|-----------|--------------|------------------|------------------------|----------------|--------------------|----------------------|---------------------|--------------------------|-----------------------------|--------------------------|
| 2014-2015 | 1            | -1               | 0                      | 72             | 30                 | 0                    | 0                   | 102                      | -48                         | 54                       |
| 2015-2016 | 0            | 0                | 0                      | 11             | 14                 | 2                    | 0                   | 27                       | -46                         | -19                      |
| 2016-2017 | 0            | -3               | -3                     | 0              | 0                  | 0                    | 0                   | 0                        | -120                        | -120                     |
| Average   | 0            | -1               | -1                     | 28             | 15                 | 1                    | 0                   | 43                       | -71                         | -28                      |