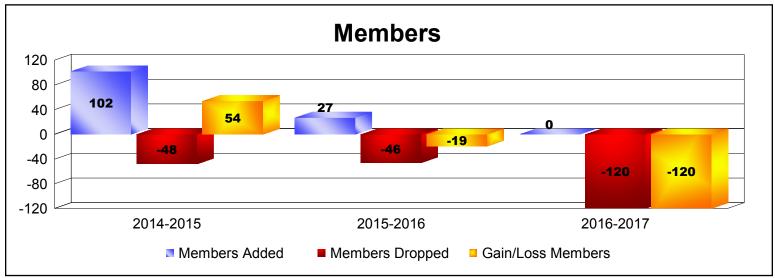

**Disbanded Districts**As of June 2017 Cumulative

| Year      | New<br>Clubs | Dropped<br>Clubs | Gain/<br>Loss<br>Clubs | New<br>Members | Charter<br>Members | Reinstate<br>Members | Transfer<br>Members | Total<br>Member<br>Added | Total<br>Members<br>Dropped | Gain/<br>Loss<br>Members |
|-----------|--------------|------------------|------------------------|----------------|--------------------|----------------------|---------------------|--------------------------|-----------------------------|--------------------------|
| 2014-2015 | 1            | -1               | 0                      | 72             | 30                 | 0                    | 0                   | 102                      | -48                         | 54                       |
| 2015-2016 | 0            | 0                | 0                      | 11             | 14                 | 2                    | 0                   | 27                       | -46                         | -19                      |
| 2016-2017 | 0            | -3               | -3                     | 0              | 0                  | 0                    | 0                   | 0                        | -120                        | -120                     |
| Average   | 0            | -1               | -1                     | 28             | 15                 | 1                    | 0                   | 43                       | -71                         | -28                      |